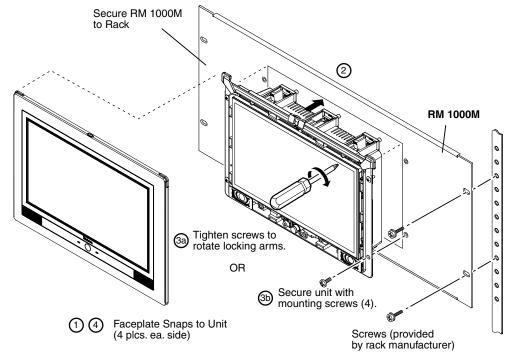

## **Preparing and Installing the RM 1000M Mounting Kit**

To mount the TLP 1000MV in any standard 19 inch equipment rack, follow these instructions:

- 1. If necessary, disconnect any cables that are attached to the TouchLink panel.
- 2. Run cables to the rack. Provide some slack in the cable for installing the TLP 1000MV
- 3. Secure the RM rack mount plate to the rack using the rack mount screws provided by the manufacturer of the rack.

## **Mounting the TLP 1000MV**

- 1. Remove the faceplate from the TLP 1000MV and ensure that all the locking arms are flush with the unit.
- 2. Push the TouchLink panel through the opening in the RM 1000M.
- 3. You may secure the TLP 1000MV to the RM 1000M using the locking arms <sup>(a)</sup> or mounting screws <sup>(b)</sup>.
  - (three on the top and two on the bottom of the TLP 1000MV). As the screws tighten, the locking arms rotate and clamp against the back of the RM 1000M, holding the TouchLink panel in place. Do not overtighten the screws.

OR

- Use four mounting screws (#6-32 x 0.375") to secure the TouchLink panel to the nut inserts in the RM 1000M. Do not overtighten the screws.
- 4. Connect the cables to the back of the TLP 1000MV. If necessary, carry out an initial calibration of the TouchLink panel, and replace the

faceplate. For complete instructions about cabling and calibration, see the TLP 1000MV and TLP 1000TV User Guide.

| Extron <b>USA - West</b>                | Extron <b>USA - East</b>                | Extron <b>Europe</b>                     | Extron <b>Asia</b>                        | Extron Japan                           | Extron <b>China</b>                       | Extron <b>Middle East</b>            |
|-----------------------------------------|-----------------------------------------|------------------------------------------|-------------------------------------------|----------------------------------------|-------------------------------------------|--------------------------------------|
| Headquarters                            |                                         |                                          |                                           |                                        |                                           |                                      |
| +800.633.9876<br>Inside USA/Canada Only | +800.633.9876<br>Inside USA/Canada Only | <b>+800.3987.6673</b> Inside Europe Only | <b>+800.7339.8766</b><br>Inside Asia Only | +81.3.3511.7655<br>+81.3.3511.7656 FAX | <b>+400.883.1568</b><br>Inside China Only | +971.4.2991800<br>+971.4.2991880 FAX |
| +1.714.491.1500<br>+1.714.491.1517 FAX  | +1.919.863.1794<br>+1.919.863.1797 FAX  | +31.33.453.4040<br>+31.33.453.4050 FAX   | +65.6383.4400<br>+65.6383.4664 FAX        |                                        | +86.21.3760.1568<br>+86.21.3760.1566 FAX  |                                      |